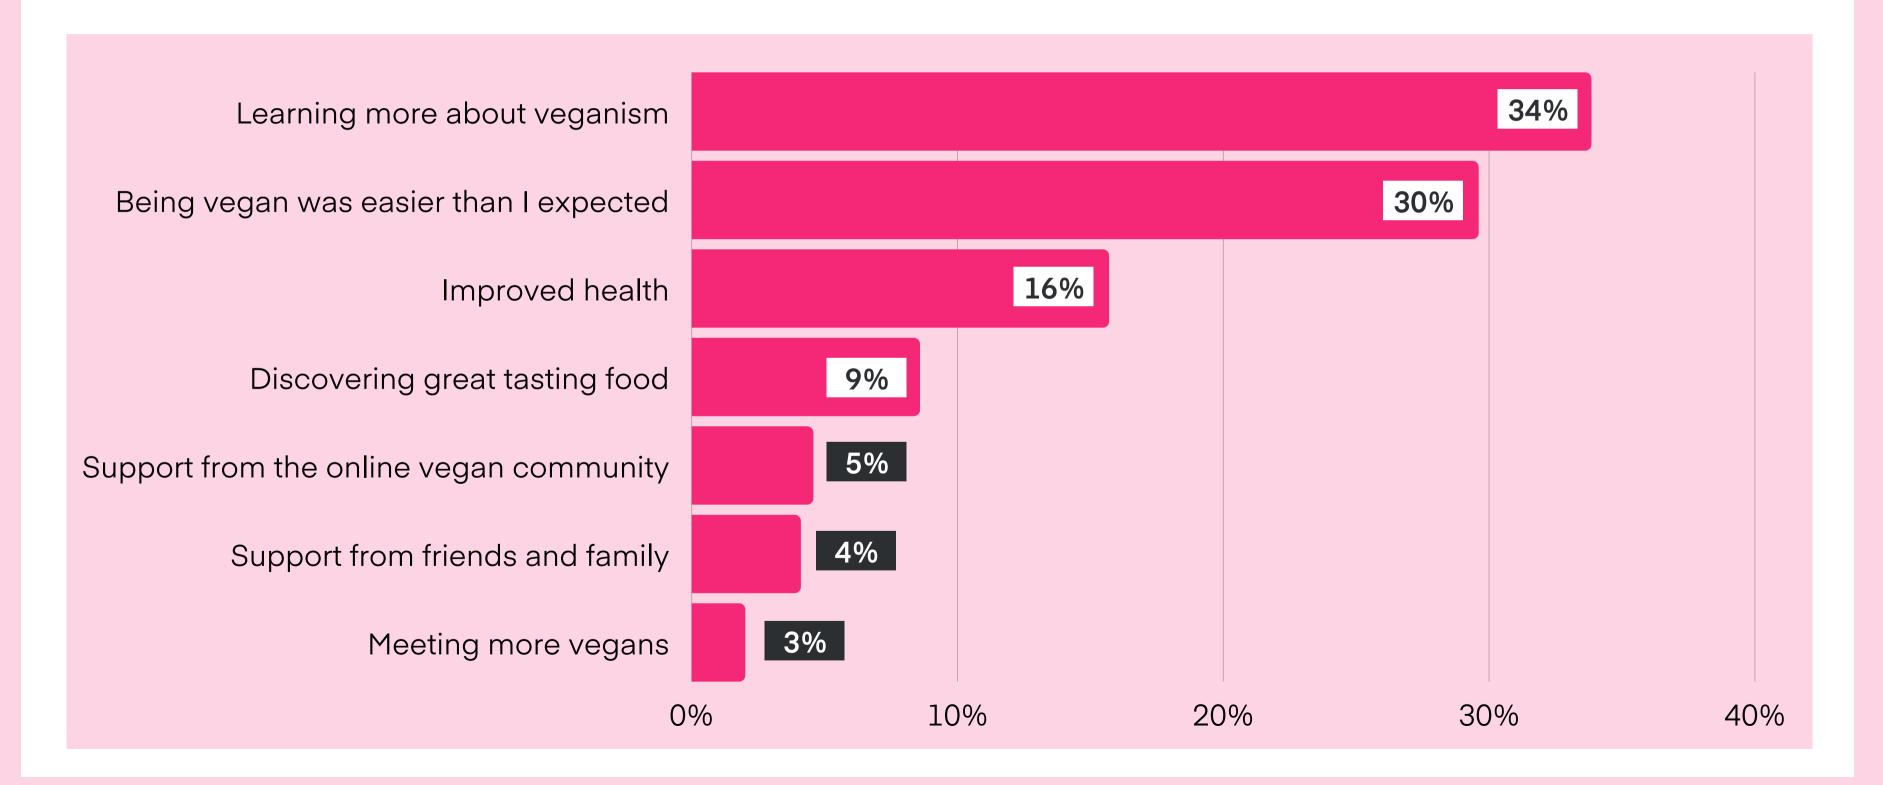

VEGANUARY?





## 629,351 PEOPLE AROUND THE WORLD SIGNED UP TO BE PART OF VEGANUARY 2022.

They pledged to try vegan for a month, receiving 31-days of support emails, encouragement via social media and other useful resources. Six months after taking part, Veganuary participants were invited to take part in a survey to tell us about their experiences in the intervening period.

Our survey was sent to 67% of Veganuary 2022 participants worldwide. 7,473 people responded.

**HERE'S WHAT THEY TOLD US...** 

#### **HOW DID VEGANUARY HELP THEM?**

#### WHICH OF THESE STATEMENTS DO YOU AGREE WITH? TICK ALL THAT APPLY

#### **VEGANUARY HELPED ME...**



67% say they feel
MORE INSPIRED
IN THE KITCHEN
since Veganuary.





## WHAT WAS THE NUMBER THING THAT INFLUENCED THEIR DECISION TO STAY VEGAN?



## HAVE THEY EXPERIENCED ANY HEALTH CHANGES?

#### TWO-THIRDS OF RESPONDENTS SAW IMPROVEMENTS TO THEIR OVERALL HEALTH



|                        | OVERALL<br>HEALTH | ENERGY<br>LEVELS | BODY<br>WEIGHT* | MOOD | SKIN<br>APPEARANCE |
|------------------------|-------------------|------------------|-----------------|------|--------------------|
| Improved significantly | 30%               | 26%              | 18%             | 25%  | 22%                |
| Improved a little      | 36%               | 32%              | 28%             | 32%  | 29%                |
| No change              | 24%               | 30%              | 39%             | 35%  | 40%                |
| Worsened a little      | 2 %               | 4 %              | 9 %             | 2 %  | 4 %                |
| Wor