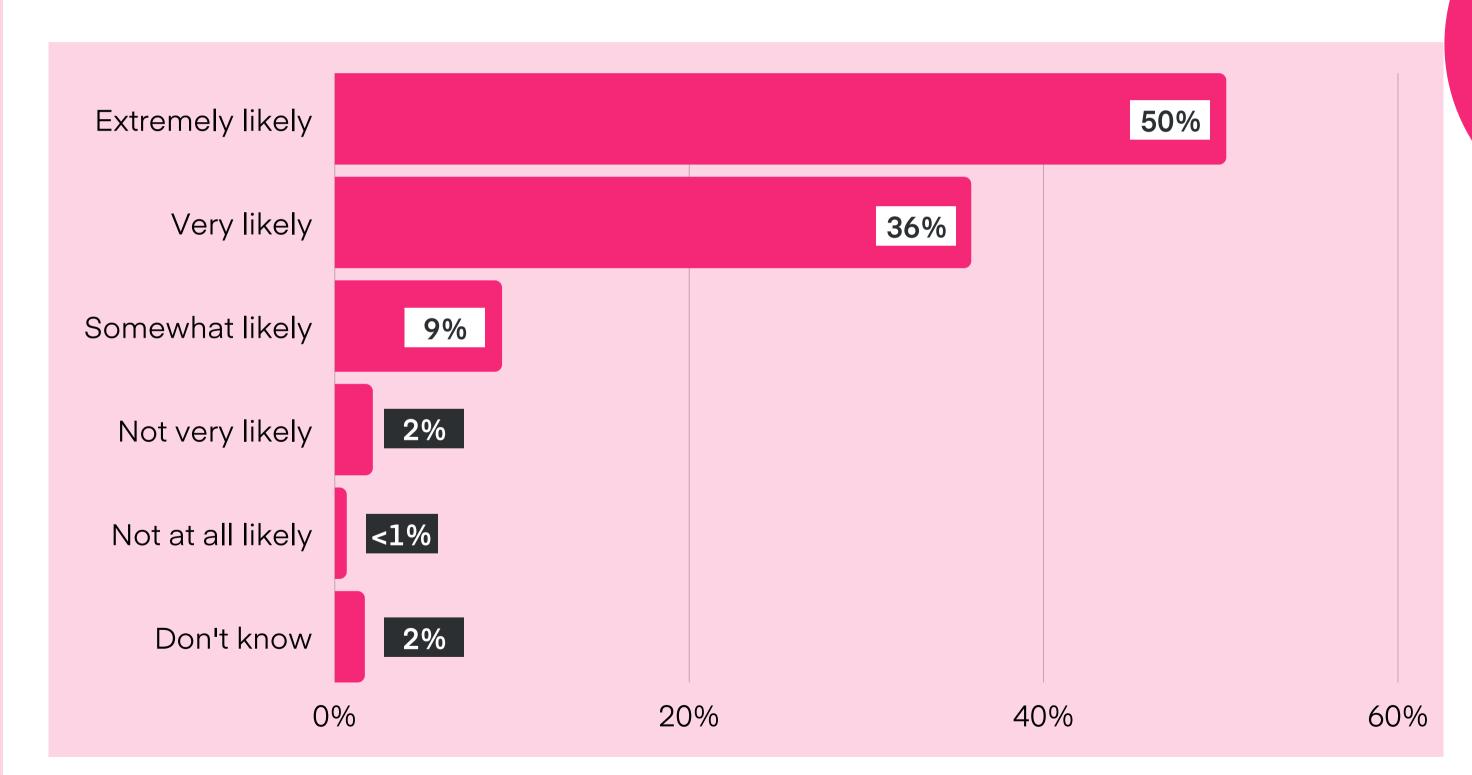

# HOW LIKELY ARE THEY TO TRY VEGAN AGAIN IN THE FUTURE?

86% are likely to

TRY A VEGAN DIET

AGAIN IN

THE FUTURE