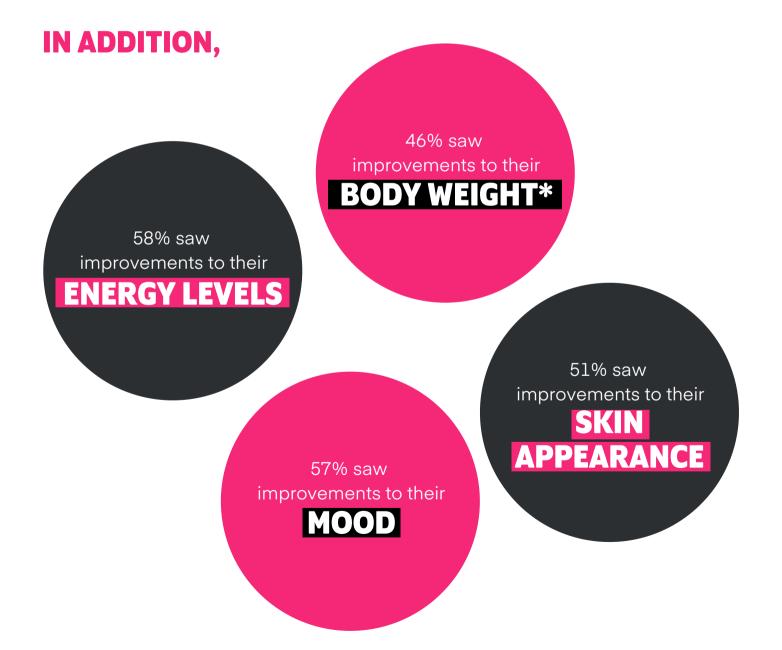

## HAVE THEY EXPERIENCED ANY HEALTH CHANGES?

#### TWO-THIRDS OF RESPONDENTS SAW IMPROVEMENTS TO THEIR OVERALL HEALTH

|                        | OVERALL<br>HEALTH | ENERGY<br>LEVELS | BODY<br>WEIGHT* | MOOD | SKIN<br>APPEARANCE |
|------------------------|-------------------|------------------|-----------------|------|--------------------|
| Improved significantly | 30%               | 26%              | 18%             | 25%  | 22%                |
| Improved a little      | 36%               | 32%              | 28%             | 32%  | 29%                |
| No change              | 24%               | 30%              | 39%             | 35%  | 40%                |
| Worsened a little      | 2 %               | 4 %              | 9 %             | 2 %  | 4 %                |
| Worsened significantly | 1%                | 1%               | 2 %             | 0 %  | 1%                 |
| Not sure               | 6 %               | 5 %              | 3 %             | 4 %  | 4 %                |