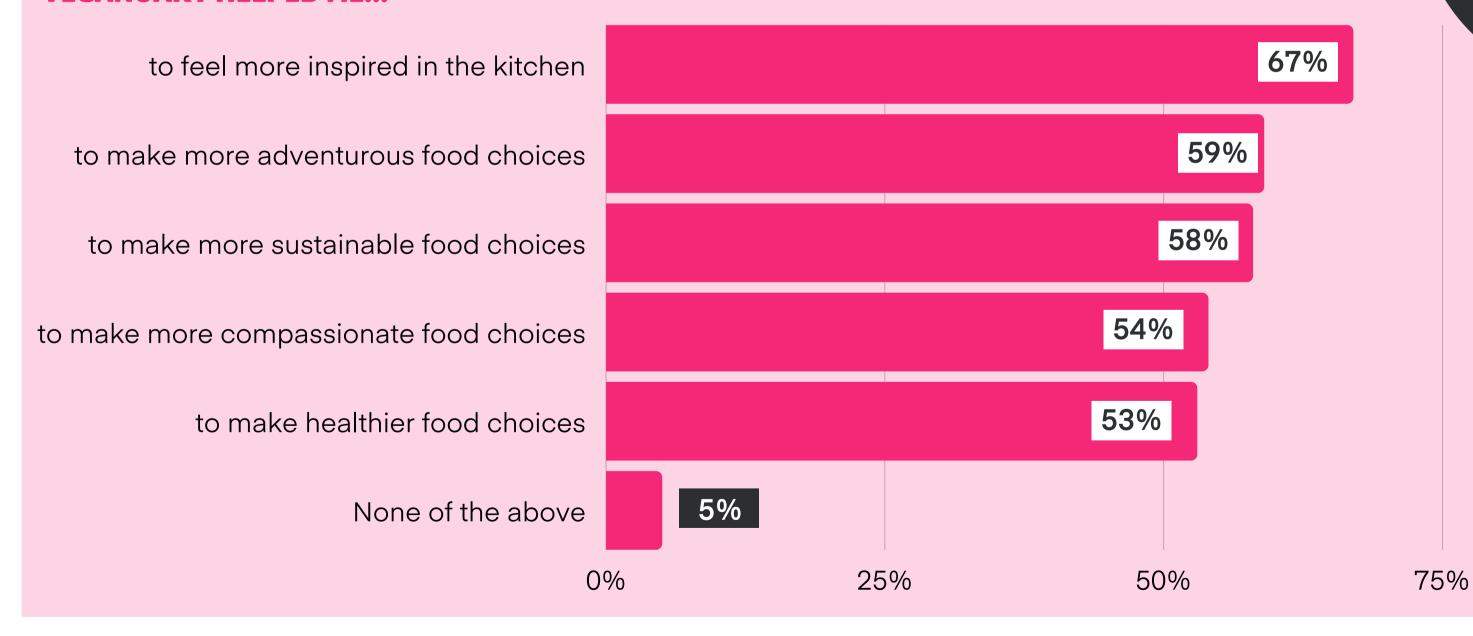

#### **HOW DID VEGANUARY HELP THEM?**

#### WHICH OF THESE STATEMENTS DO YOU AGREE WITH? TICK ALL THAT APPLY

#### **VEGANUARY HELPED ME...**

67% say they feel
MORE INSPIRED
IN THE KITCHEN
since Veganuary.