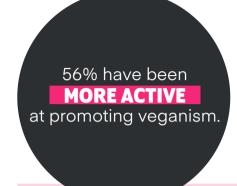

| 36%               | 32%              | 28%             | 32%  | 29%                |
| No change              | 24%               | 30%              | 39%             | 35%  | 40%                |
| Worsened a little      | 2 %               | 4 %              | 9 %             | 2 %  | 4 %                |
| Worsened significantly | 1%                | 1%               | 2 %             | 0 %  | 1%                 |
| Not sure               | 6 %               | 5 %              | 3 %             | 4 %  | 4 %                |

<sup>\*</sup>We asked respondents to report any desirable changes in weight (e.g. loss in weightfor those seeking to lose weight, or increase in weight for those seeking to gain weight) as an improvement.

### HAVE THEY BEEN MORE ACTIVE IN PROMOTING VEGANISM?











# HOW LIKELY ARE THEY TO TRY VEGAN AGAIN IN THE FUTURE?



86% are likely to

TRY A VEGAN DIET

AGAIN IN

THE FUTURE

## WHAT WAS THE NUMBER THING THAT INFLUENCED THEIR DECISION NOT TO STAY VEGAN?