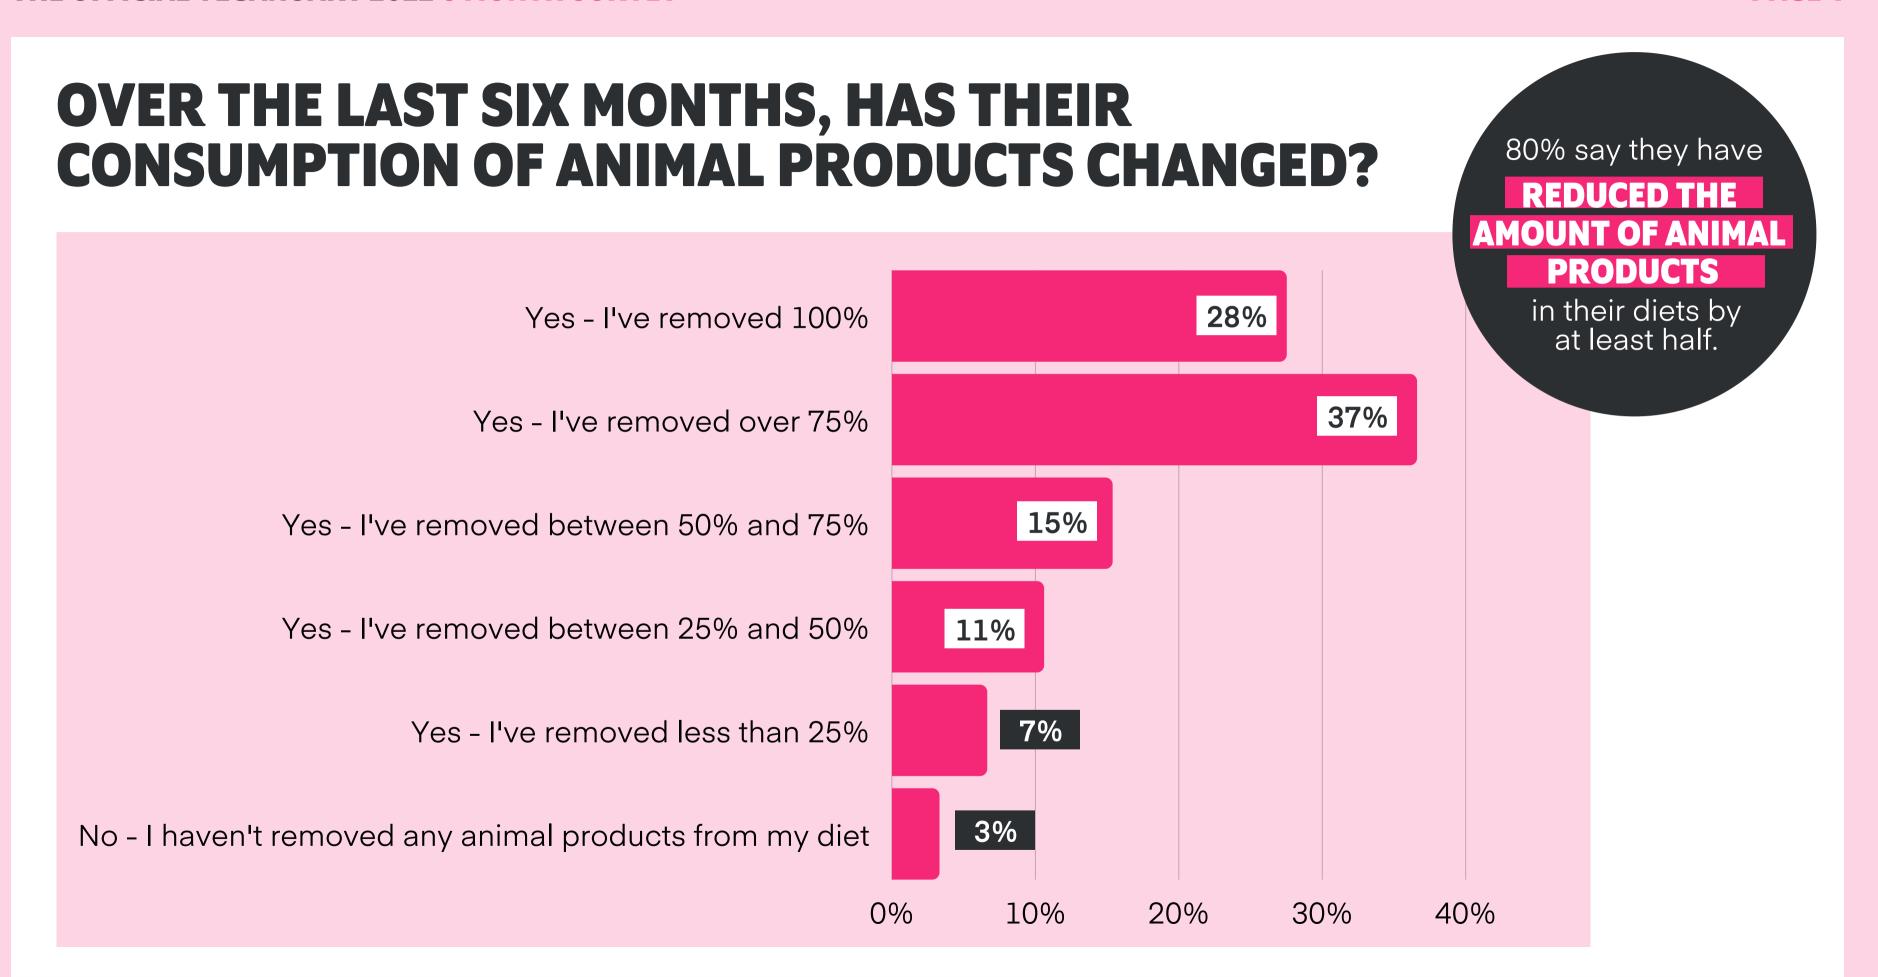

### WHO TOOK PART IN VEGANUARY?





## 629,351 PEOPLE AROUND THE WORLD SIGNED UP TO BE PART OF VEGANUARY 2022.

They pledged to try vegan for a month, receiving 31-days of support emails, encouragement via social media and other useful resources. Six months after taking part, Veganuary participants were invited to take part in a survey to tell us about their experiences in the intervening period.

Our survey was sent to 67% of Veganuary 2022 participants worldwide. 7,473 people responded.

**HERE'S WHAT THEY TOLD US...** 

#### **HOW DID VEGANUARY HELP THEM?**

#### WHICH OF THESE STATEMENTS DO YOU AGREE WITH? TICK ALL THAT APPLY

#### **VEGANUARY HELPED ME...**



67% say they feel
MORE INSPIRED
IN THE KITCHEN
since Veganuary.





## WHAT WAS THE NUMBER THING THAT INFLUENCED THEIR DECISION TO STAY VEGAN?



## HAVE THEY EXPERIENCED ANY HEALTH CHANGES?

#### TWO-THIRDS OF RESPONDENTS SAW IMPROVEMENTS TO THEIR OVERALL HEALTH



|                        | OVERALL<br>HEALTH | ENERGY<br>LEVELS | BODY<br>WEIGHT* | MOOD | SKIN<br>APPEARANCE |
|------------------------|-------------------|------------------|-----------------|------|--------------------|
| Improved significantly | 30%               | 26%              | 18%             | 25%  | 22%                |
| Improved a little      | 36%               | 32%              | 28%             | 32%  | 29%                |
| No change              | 24%               | 30%              | 39%             | 35%  | 40%                |
| Worsened a little      | 2 %