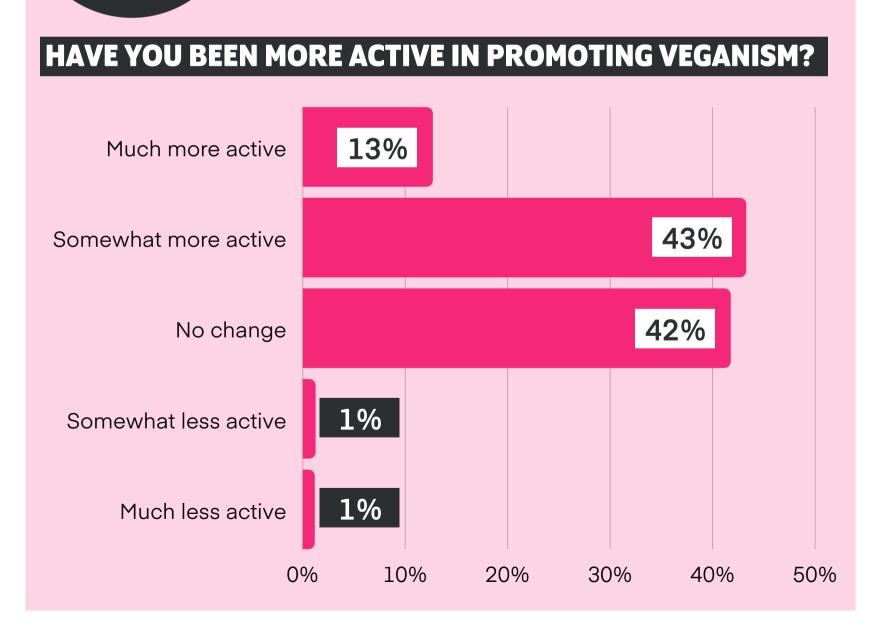

| 36%               | 32%              | 28%             | 32%  | 29%                |
| No change              | 24%               | 30%              | 39%             | 35%  | 40%                |
| Worsened a little      | 2 %               | 4 %              | 9 %             | 2 %  | 4 %                |
| Worsened significantly | 1%                | 1%               | 2 %             | 0 %  | 1%                 |
| Not sure               | 6 %               | 5 %              | 3 %             | 4 %  | 4 %                |

<sup>\*</sup>We asked respondents to report any desirable changes in weight (e.g. loss in weightfor those seeking to lose weight, or increase in weight for those seeking to gain weight) as an improvement.

### HAVE THEY BEEN MORE ACTIVE IN PROMOTING VEGANISM?











# HOW LIKELY ARE THEY TO TRY VEGAN AGAIN IN THE FUTURE?



86% are likely to

TRY A VEGAN DIET

AGAIN IN

THE FUTURE

## WHAT WAS THE NUMBER THING THAT INFLUENCED THEIR DECISION NOT TO STAY VEGAN?