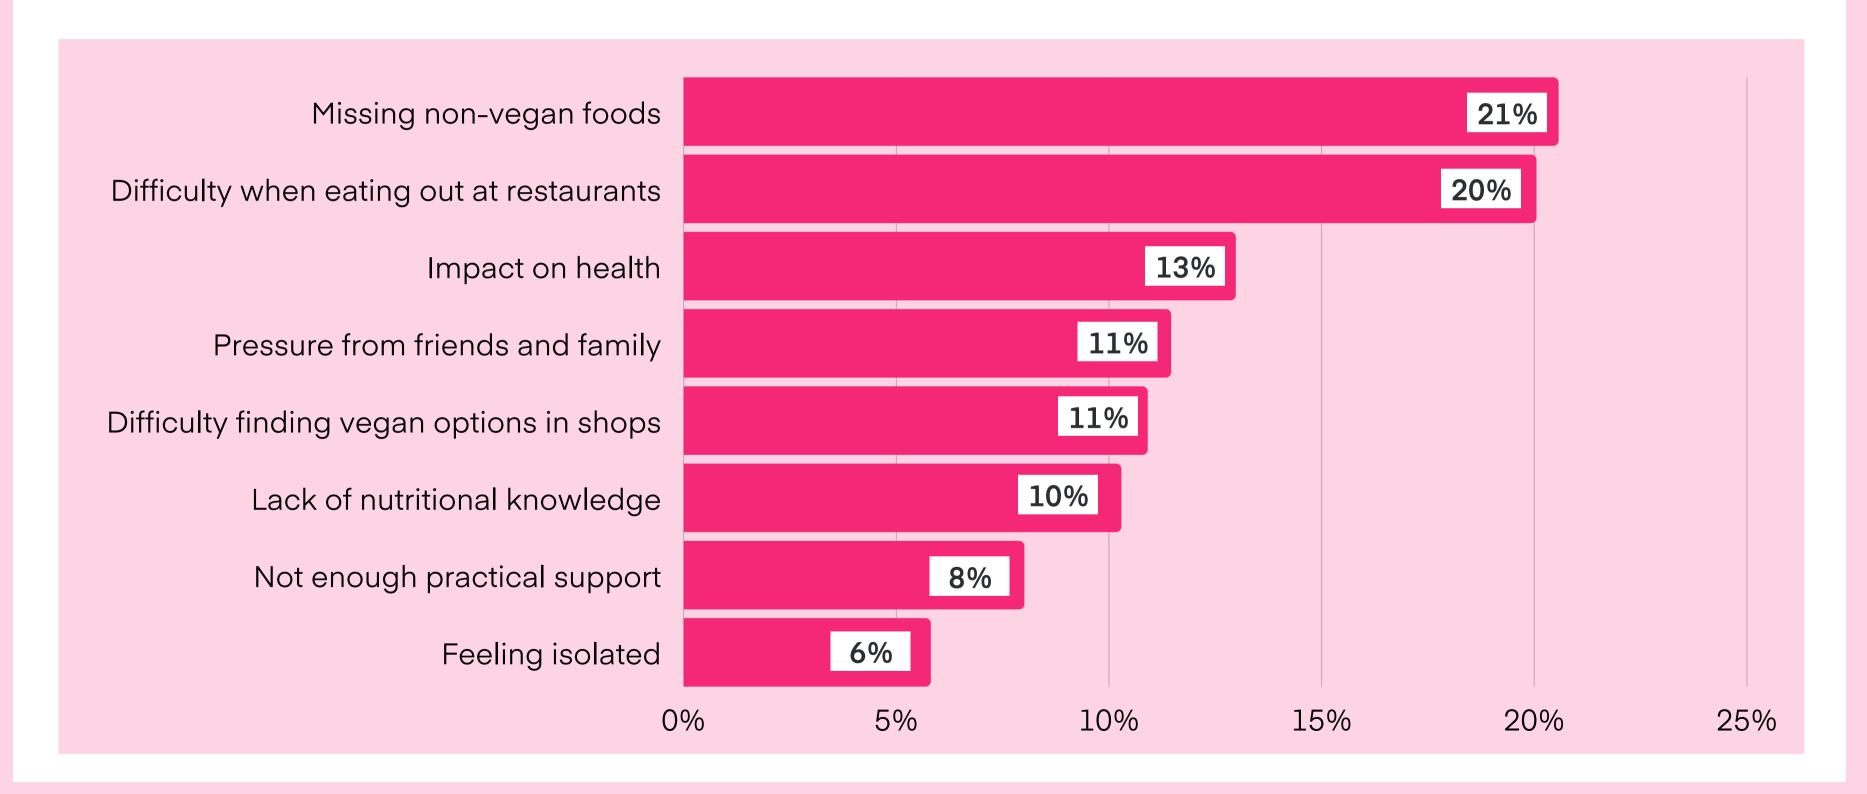

ened a little      | 2 %               | 4 %              | 9 %             | 2 %  | 4 %                |
| Worsened significantly | 1%                | 1%               | 2 %             | 0 %  | 1%                 |
| Not sure               | 6 %               | 5 %              | 3 %             | 4 %  | 4 %                |

<sup>\*</sup>We asked respondents to report any desirable changes in weight (e.g. loss in weightfor those seeking to lose weight, or increase in weight for those seeking to gain weight) as an improvement.

### HAVE THEY BEEN MORE ACTIVE IN PROMOTING VEGANISM?











# HOW LIKELY ARE THEY TO TRY VEGAN AGAIN IN THE FUTURE?



86% are likely to

TRY A VEGAN DIET

AGAIN IN

THE FUTURE

## WHAT WAS THE NUMBER THING THAT INFLUENCED THEIR DECISION NOT TO STAY VEGAN?