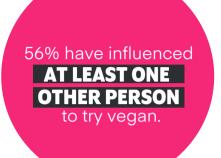

36%               | 32%              | 28%             | 32%  | 29%                |
| No change              | 24%               | 30%              | 39%             | 35%  | 40%                |
| Worsened a little      | 2 %               | 4 %              | 9 %             | 2 %  | 4 %                |
| Worsened significantly | 1%                | 1%               | 2 %             | 0 %  | 1%                 |
| Not sure               | 6 %               | 5 %              | 3 %             | 4 %  | 4 %                |

<sup>\*</sup>We asked respondents to report any desirable changes in weight (e.g. loss in weightfor those seeking to lose weight, or increase in weight for those seeking to gain weight) as an improvement.

### HAVE THEY BEEN MORE ACTIVE IN PROMOTING VEGANISM?











# HOW LIKELY ARE THEY TO TRY VEGAN AGAIN IN THE FUTURE?



86% are likely to

TRY A VEGAN DIET

AGAIN IN

THE FUTURE

## WHAT WAS THE NUMBER THING THAT INFLUENCED THEIR DECISION NOT TO STAY VEGAN?